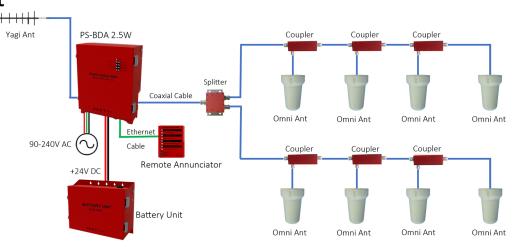

## Public Safety BDA Battery Unit (without Charger Module) / IT-1091005

# DKK | NA

#### Features

<Battery Cabinet>

- Compact size battery cabinet designed for PSR
- Up to two 160AH battery mounts
- Up to 24 hours of backup runtime
- Full charge within 48 hours
- NEMA-3R rated enclosure
- Wall mount

<Battery>

- High temperature long life design
- Additives to maintain compression
- Designed to control charging current as temperature increases
- No thermal runaway
- Epoxy sealed terminals to prevent post leaks
- Rugged ABS cases to minimize handling damage

### **Typical Layout**





#### **Product Specification**

#### Battery Cabinet

| Parameter                        |                           |                          |   | Description                                |             |            |                   |                     |
|----------------------------------|---------------------------|--------------------------|---|--------------------------------------------|-------------|------------|-------------------|---------------------|
| Battery Charge Voltage           |                           |                          |   | +28.8V                                     |             |            |                   |                     |
| Output Voltage                   |                           |                          |   | +24V